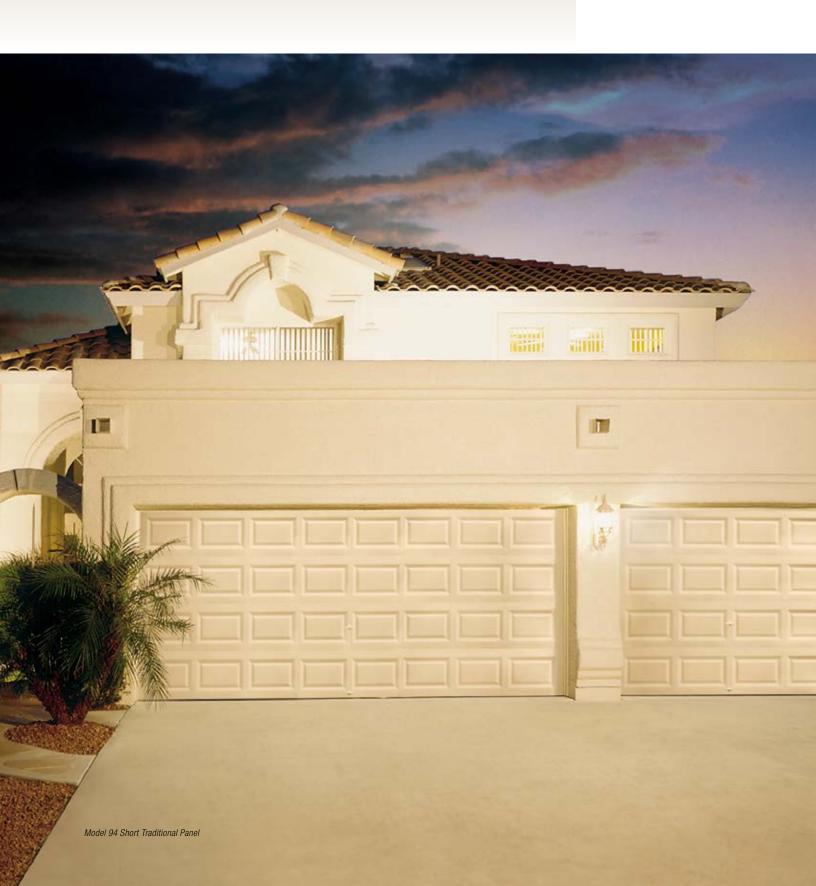

# VALUE series

America's Favorite Garage Doors®

With a 2" steel frame and 24 gauge steel construction, the Model 94 is designed for long-lasting performance. The Traditional Panel and five color options combine with snap-in window designs to give you a garage door that suits your home style and lifestyle.

#### 94 Traditional Short

Complements homes with traditional styling.