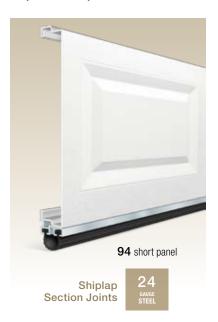

# VALUE series

America's Favorite Garage Doors®

With a 2" steel frame and 24 gauge steel construction, the Model 94 is designed for long-lasting performance. The Traditional Panel and five color options combine with snap-in window designs to give you a garage door that suits your home style and lifestyle.

#### 94 Traditional Short

Complements homes with traditional styling.

### **FEATURES**

- Heavy-duty 24 gauge steel.
- Finished painted galvanized end stiles.
- Patented Safe-T-Bracket® cannot, under normal circumstances, be removed while the door is under tension.
- Long-life nylon rollers provide durability and quiet operation.
- Step plate, inside and out, makes door easy and safe to close.
- WINDCODE®: Doors and impactresistant windows are available to meet most regional wind load requirements. Consult your local dealer for specific information.