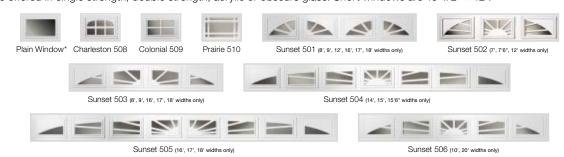

# Windows

Our windows add natural light to your garage while adding curb appeal to your home. All Clopay window frames are UV-protected and are color matched to our prefinished door colors. Window frames screw in from the inside for easy glass replacement or to change designs.

#### **DECORATIVE INSERT SERIES WINDOWS**

UV-protected cellular plastic insert designs snap into either the inside or outside of the window frame for easy cleaning or to change designs. Windows are offered in single strength, double strength, acrylic or obscure glass. Short windows are 19-1/2" × 12".

<sup>\*</sup>Shown with clear glass. Acrylic and obscure glass optional.

Acrylic windows require special cleaning. Never use products that contain ammonia or petroleum products to clean acrylic. Please visit clopaydoor.com/acrylic for complete details.